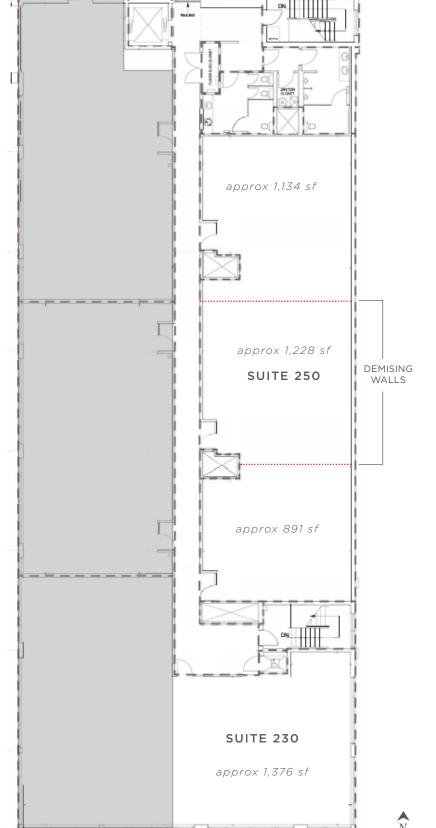

### Available Space:

Suite 230: 1,376 sf

Suite 250: up to 3,253 sf

# 2nd Floor

Suite 230: 1,376 sf

Suite 250: 3,253 sf (optional demising options)

Virtual Tour of Suite 250

100 Cityscape Square | 4