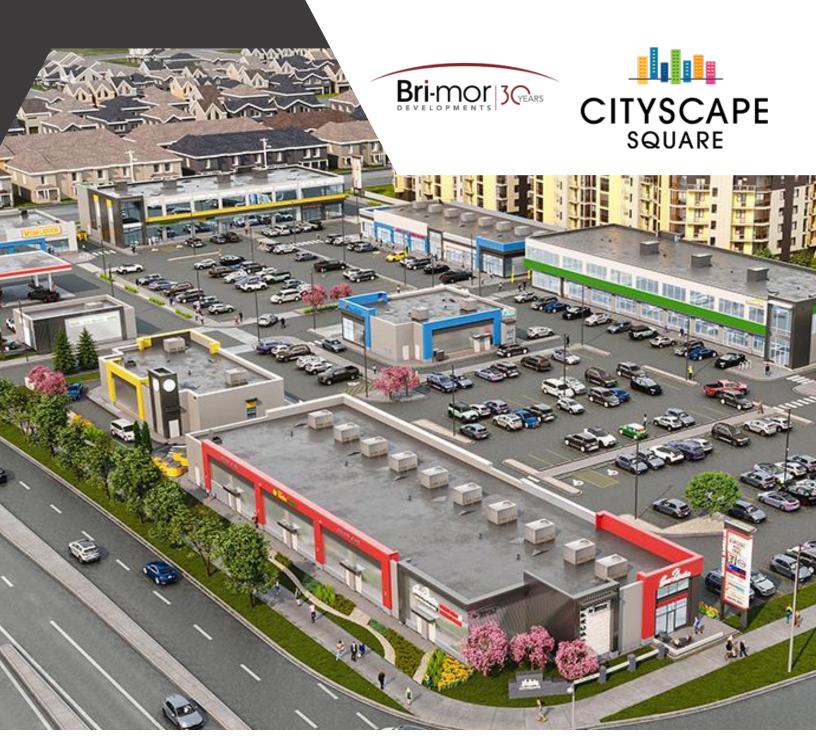

# FOR LEASE

NEW COMMERCIAL DEVELOPMENT CITYSCAPE SQUARE, OFFICE SPACE AVAILABLE

Corner of Metis Trail & Cityscape Blvd NE

# 891 SF TO 3,253 SF AVAILABLE Property Highlights

Cityscape Square is located at the entrance to the residential community of Cityscape. The plaza has multiple entry points as well as ample parking for medical and professional tenants.

- Access to the shopping centre is quick & easy via Metis Trail & Cityscape Boulevard
- Located in the fast growing neighbourhood of Cityscape in NE Calgary
- Ample surface parking stalls
- Pylon & Fascia signage available

- Several bus stops in the vicinity and Saddletown LRT is nearby
- Traffic volume of 33,000 VPD on Metis Trail and is expected to increase to 35,000 VPD by 2025
- Potential uses include: Child Education, Health & Wellness, Counselling Services, and Professional Services