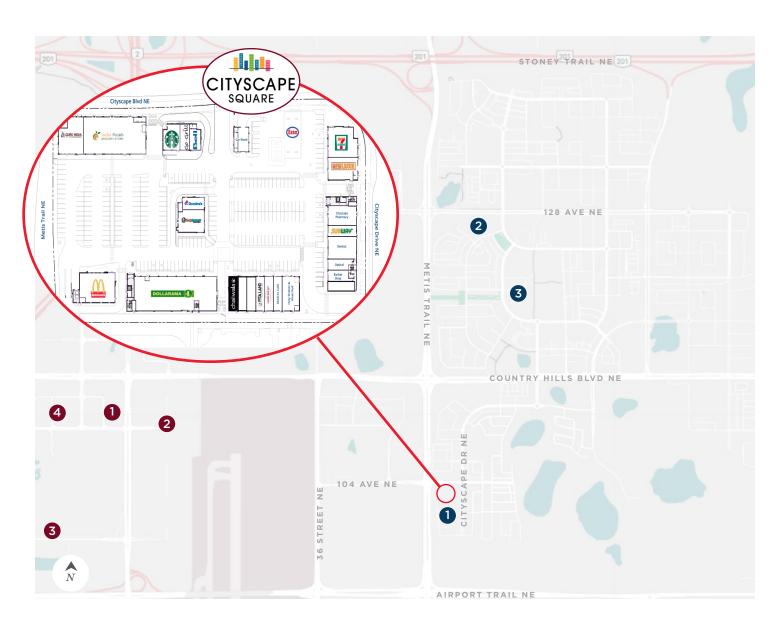

# Area Amenities

#### RESTAURANTS

Mary Brown's Chicken Guru India Restaurant Lahori BBQ Hut Starbucks Subway Holy Shakes Calgary Domino's Pizza Madras Cafe McDonald's Go Grill

#### RETAIL OPTIONS

Dollarama

7-Eleven

Crown Barbershop

Cityscape Eye Care

Bell

Crown Liquor

Cityscape Dental

Cityscape Community Pharmacy

Apollo Physio

Mega Sanjha Punjab Grocery Store

#### HOTELS

- 1. Holiday Inn & Suites Calgary
- 2. Acclaim Hotel by Clique Calgary
- 3. Hampton Inn by Hilton Calgary
- 4. BW Premier Freeport Inn Calgary Airport

#### MULTI-FAMILY

- 1. Cityscape Plaza Apartments
- 2. Sky 151 condos
- 3. Orchard Sky condos