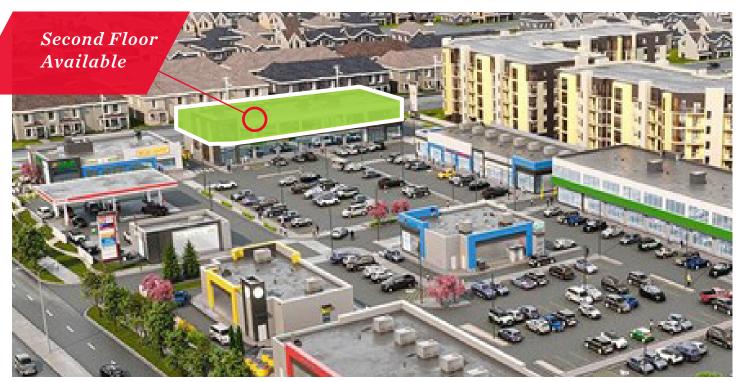

### Available Space:

Suite 230: 1,376 sf

Suite 250: up to 3,253 sf

# 2nd Floor

Suite 230: 1,376 sf

Suite 250: 3,253 sf (optional demising options)

Virtual Tour of Suite 250

100 Cityscape Square | 4